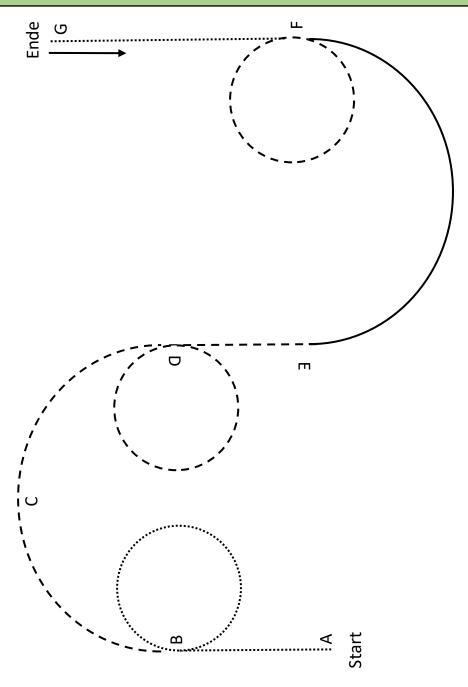

# VWB Amateur Horsemanship

| Α     | Be ready at the first cone                                 |
|-------|------------------------------------------------------------|
| A - B | Jog from cone A to cone B                                  |
| В     | Stopp and back up one horselength, than walk               |
| В     | Walk a small circle to the right                           |
| B-C-D | Lope from cone B, round cone C to cone D on the right lead |
| D     | Jog a small circle to the right                            |
| D     | Walk a small circle to the left                            |
| D – E | Walk from cone D to cone E                                 |
| E – F | Lope half a big circle to cone F on the left lead          |
| F – G | Extended jog from cone F to cone G                         |
| G     | Stonn                                                      |

| <b>Legend:</b> Jog: | Walk:                       |
|---------------------|-----------------------------|
| Lope: ———           | Extended jog:               |
| Back up:            | Marker: A, B, C, D, E, F, G |