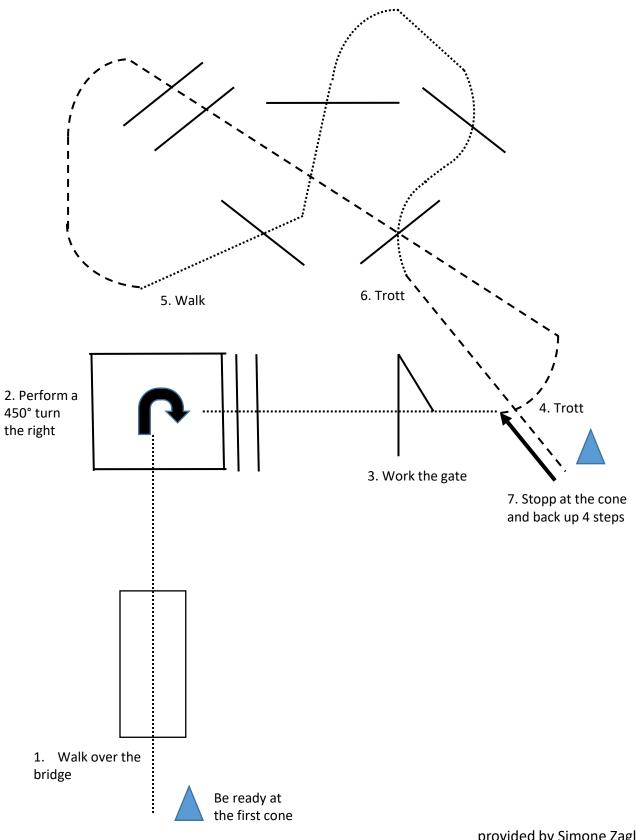

|
|-----------------------|--------------------|
| Back up: ←            | Marker: A, B, C, D |

#### Any Horse Any Rider Horsemanship



A Be ready at the first cone

A - B Walk from cone A to cone B

B - C - D Jog from cone B, round cone C to cone D

D Lope a small slow circle to the right on the right lead

D Jog a big circle to the left

D - E Walk from cone D to cone E

E Stopp and back up one horselength

| <b>Legend:</b><br>Jog: | Walk:                 |
|------------------------|-----------------------|
| Lope: ———              |                       |
| Back up: ←             | Marker: A, B, C, D, E |

## Any Horse Any Rider Trail



## **VBW Jugend Trail**



#### **VBW Einsteiger Trail**



#### **VWB Amateur Trail**



## **Open Trophy Trail**



#### Trail in Hand