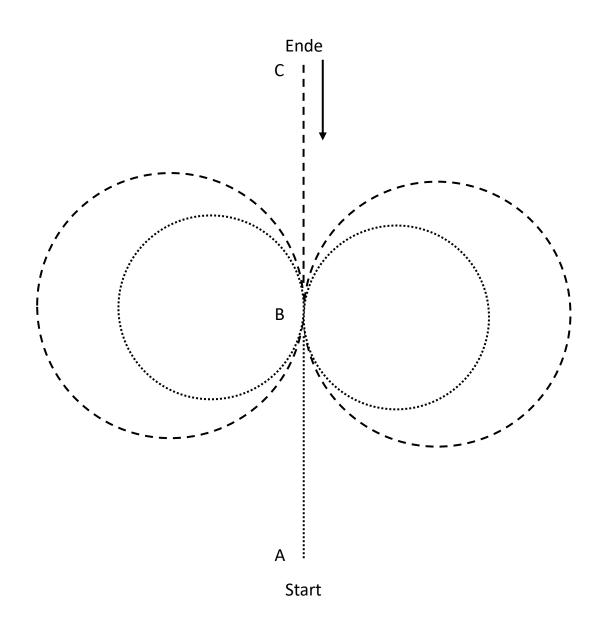

## Walk / Trott Horsemanship

| Α     | Be ready at the first cone       |
|-------|----------------------------------|
| A - B | Walk from cone A to cone B       |
| В     | Trott a big circle to the left   |
| В     | Walk a small circle to the right |
| В     | Walk a small circle to the left  |
| В     | Trott a big circle to the right  |
| B-C   | Trott from cone B to cone C      |
| С     | Stopp and back up 5 steps        |

| <b>Legend:</b> Trott: | Walk:              |
|-----------------------|--------------------|
| Back up: ←            | Marker: A, B, C, D |