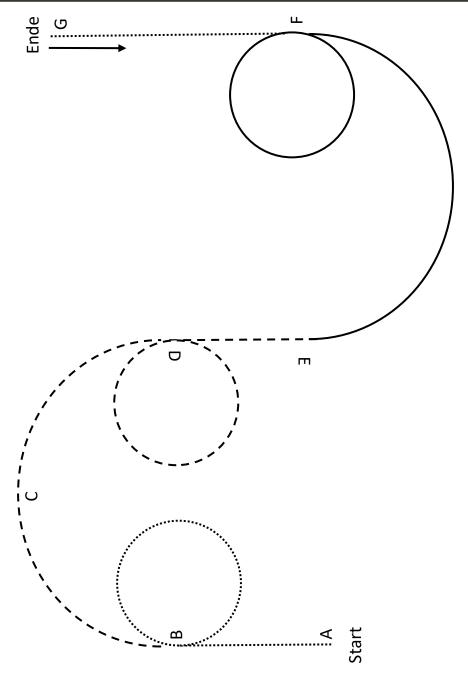

#### VWB Jugend Horsemanship

Α Be ready at the first cone A - BWalk from cone A to cone B and a small circle round B to the right B-C-DJog from cone B, round cone C to cone D Jog a small to the right D Jog from cone D to cone E D - EE - FLope half a big circle to cone F on the left lead F Jog a small circle to the left F - GWalk from cone E to cone F Stopp and back up one horselength G

| <b>Legend:</b><br>Jog: | Walk:                       |
|------------------------|-----------------------------|
| Lope: ———              |                             |
| Back up: ←             | Marker: A, B, C, D, E, F, G |