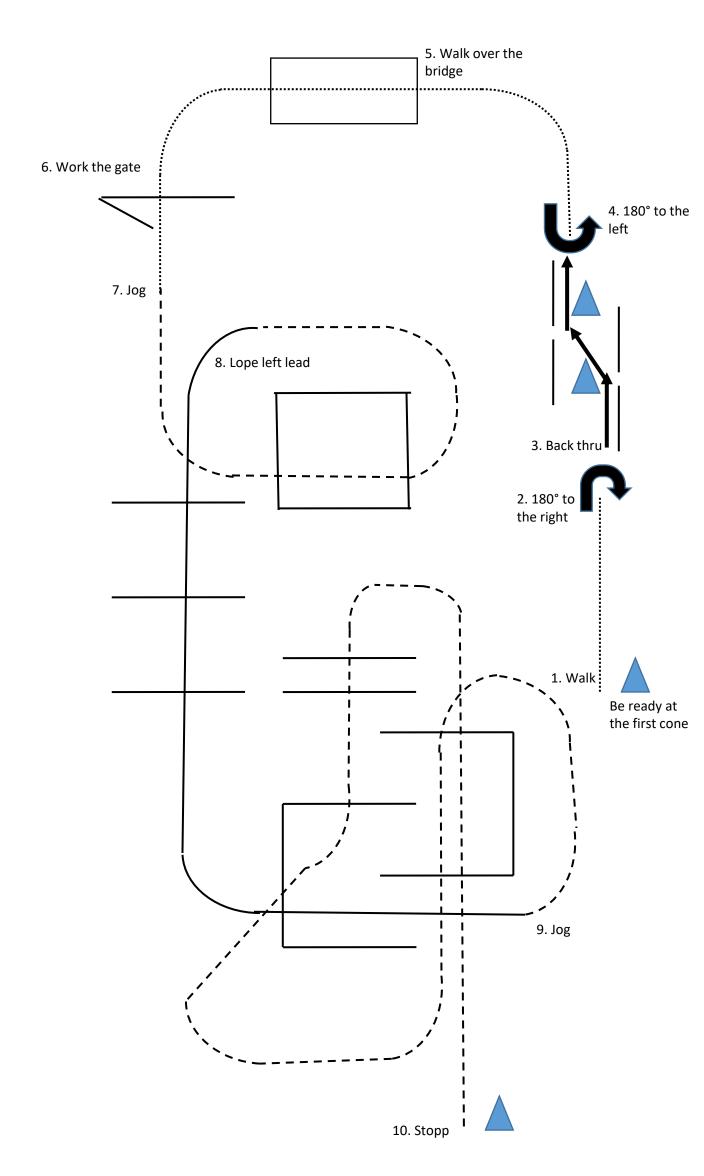

## Any Horse Any Rider Trail

## **VBW Jugend Trail**

#### **VBW Einsteiger Trail**

#### **VWB Amateur Trail**

## **Open Trophy Trail**