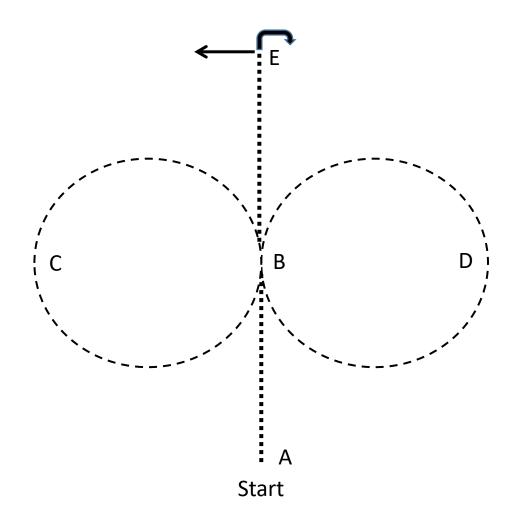

#### VWB Einsteiger Showmanship

Be ready at the first cone A Α A-B Walk from cone A to cone B B-C-B Trot a circle round cone C В Stopp at cone B and set up for inspektion B-D-B Trot a circle round cone D B-C Walk from cone B to cone E Stopp past cone E and perform a 90° turn to the right D D Back up one horse length

 Legend:

 Trot:
 \_\_\_\_\_\_

 Walk:
 \_\_\_\_\_\_

 Marker: A, B, C, D