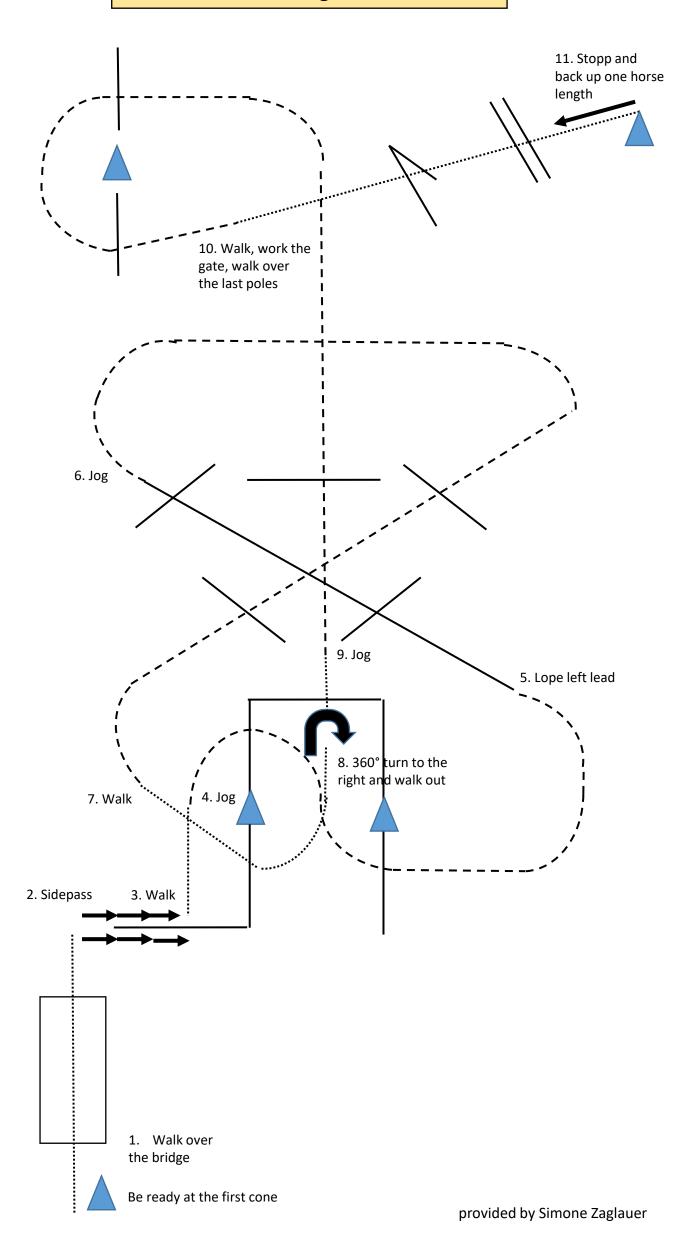

## Any Horse Any Rider Trail

## **VBW Jugend Trail**

#### **VBW Einsteiger Trail**

#### **VWB Amateur Trail**