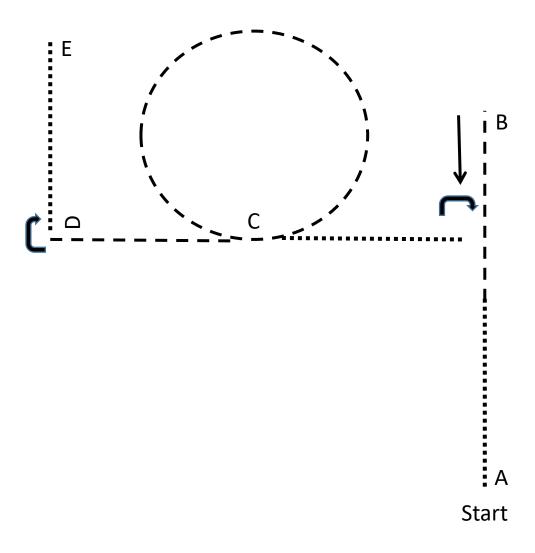

#### VWB Amateur Showmanship

A Be ready at the first cone A

A-B Walk halfway from cone A to cone B

A-B Trot to cone B

B Stopp at cone B and back up one horselength, after perform a 270° turn to the right

stopp and set up for inspection

Turn-C Walk to cone C

C Trot a big circle to the right C-D Trot from cone C to cone D

D Stopp and perform a 90° turn to the rightD-E Walk from cone D to cone E, stopp at cone E

Legend:
Trot: Walk:

Back up: Marker: A, B, C, D, E