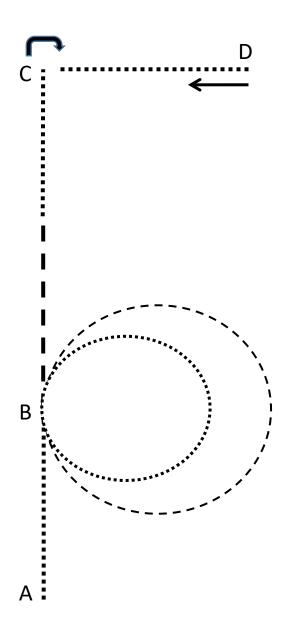

# Any Horse Any Rider Showmanship

| Α     | Be ready at the first cone A                                |
|-------|-------------------------------------------------------------|
| A - B | Walk from cone A to cone B; stopp and set up for inspection |
| В     | Walk a small circle to the right                            |
| В     | Trot a larger circle to the right                           |
| B – C | Trot halfway to C; Walk to cone C                           |
| С     | Perform a 90° turn to the right, stopp                      |
| C – D | Walk from cone C to cone D                                  |
| D     | Back up one horse length                                    |

| Legend:<br>Trot: <b>— — — —</b> | Walk:              |
|---------------------------------|--------------------|
| Back up:                        | Marker: A, B, C, D |