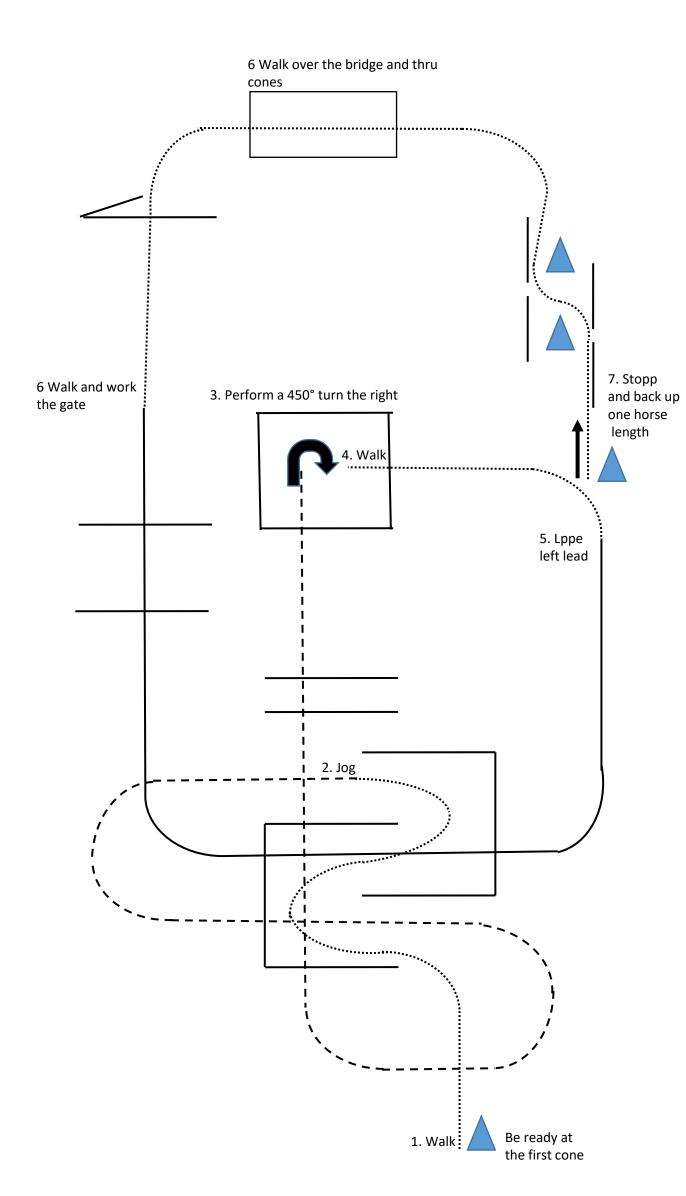

teps        |

| <b>Legend:</b> Trott: | Walk:              |
|-----------------------|--------------------|
| Back up: ←            | Marker: A, B, C, D |

#### Any Horse Any Rider Horsemanship



A Be ready at the first cone

A - B Walk from cone A to cone B

B - C - D Jog from cone B, round cone C to cone D

D Lope a small slow circle to the right on the right lead

D Jog a big circle to the left

D - E Walk from cone D to cone E

E Stopp and back up one horselength

| <b>Legend:</b><br>Jog: | Walk:                 |
|------------------------|-----------------------|
| Lope: ———              |                       |
| Back up: ←             | Marker: A, B, C, D, E |

## Any Horse Any Rider Trail



## **VBW Jugend Trail**



#### **VBW Einsteiger Trail**



#### **VWB Amateur Trail**



## **Open Trophy Trail**



#### Trail in Hand