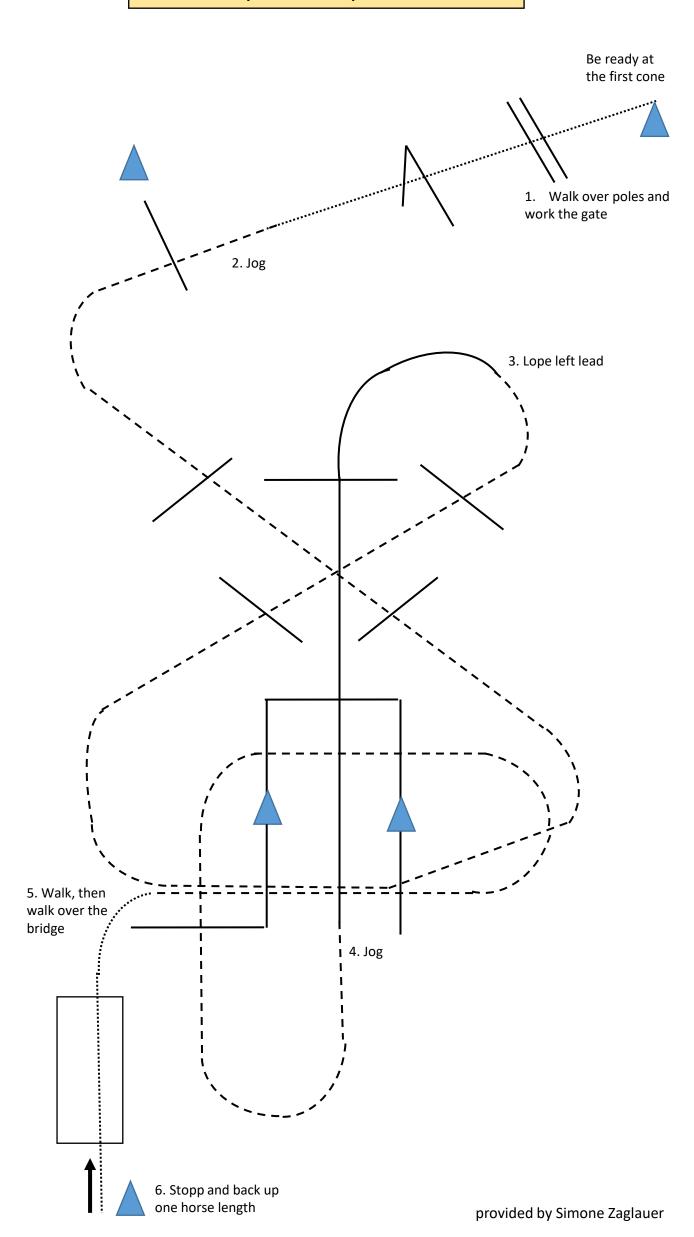

## **VBW Jugend Trail**

#### **VBW Einsteiger Trail**

#### **VWB Amateur Trail**