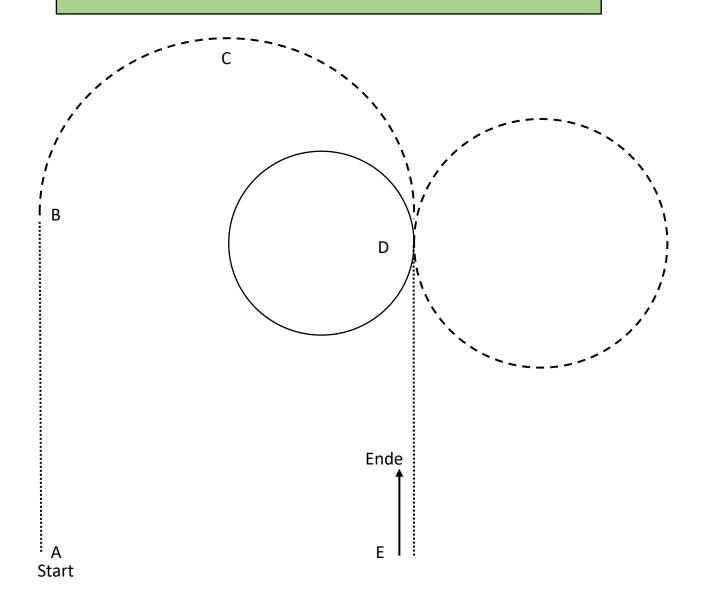

#### Any Horse Any Rider Horsemanship

A Be ready at the first cone

A - B Walk from cone A to cone B

B - C - D Jog from cone B, round cone C to cone D

D Lope a small slow circle to the right on the right lead

D Jog a big circle to the left

D - E Walk from cone D to cone E

E Stopp and back up one horselength

| <b>Legend:</b><br>Jog: | Walk:                 |
|------------------------|-----------------------|
| Lope: ———              |                       |
| Back up: ←             | Marker: A, B, C, D, E |