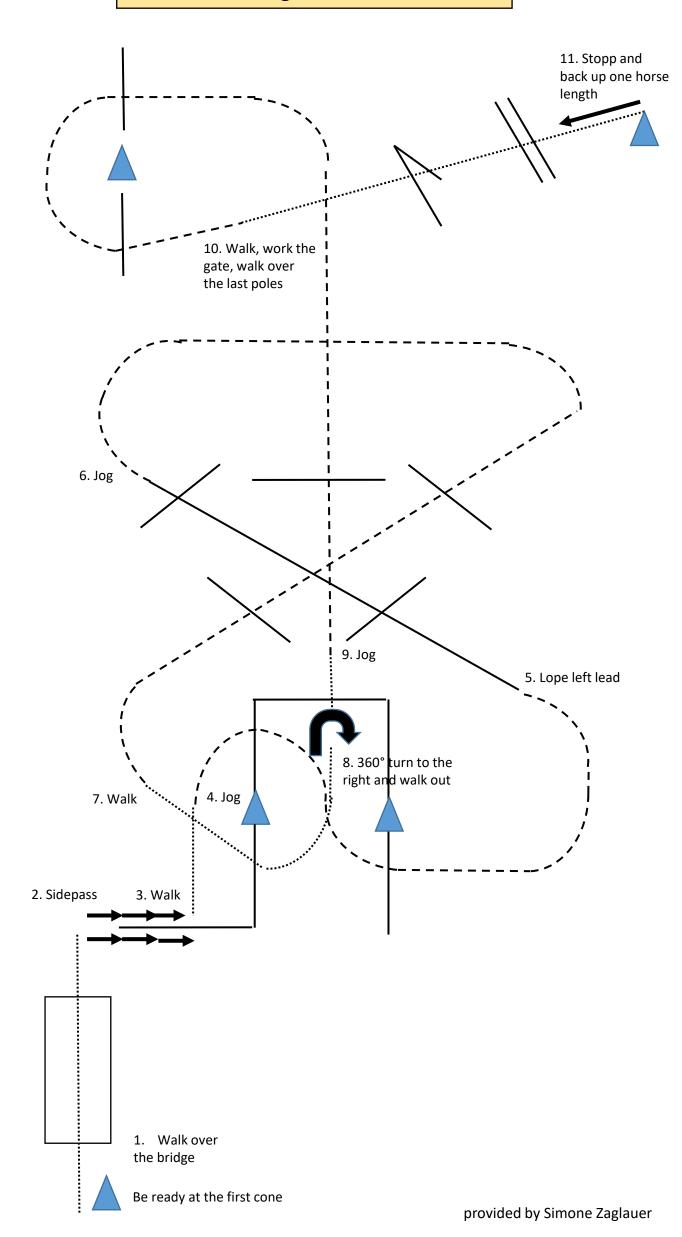

## Any Horse Any Rider Trail

## **VBW Jugend Trail**

#### **VBW Einsteiger Trail**

#### **VWB Amateur Trail**