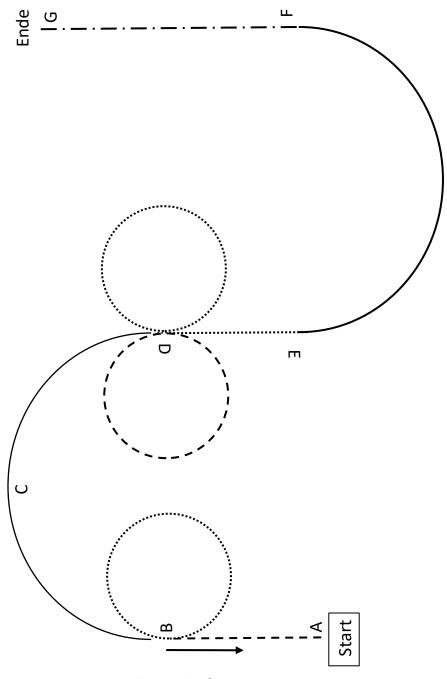

# VWB Amateur Horsemanship

| Α     | Be ready at the first cone                                 |
|-------|------------------------------------------------------------|
| A - B | Jog from cone A to cone B                                  |
| В     | Stopp and back up one horselength, than walk               |
| В     | Walk a small circle to the right                           |
| B-C-D | Lope from cone B, round cone C to cone D on the right lead |
| D     | Jog a small circle to the right                            |
| D     | Walk a small circle to the left                            |
| D – E | Walk from cone D to cone E                                 |
| E – F | Lope half a big circle to cone F on the left lead          |
| F – G | Extended jog from cone F to cone G                         |
| G     | Stonn                                                      |

| <b>Legend:</b> Jog: | Walk:                       |
|---------------------|-----------------------------|
| Lope: ———           | Extended jog:               |
| Back up:            | Marker: A, B, C, D, E, F, G |