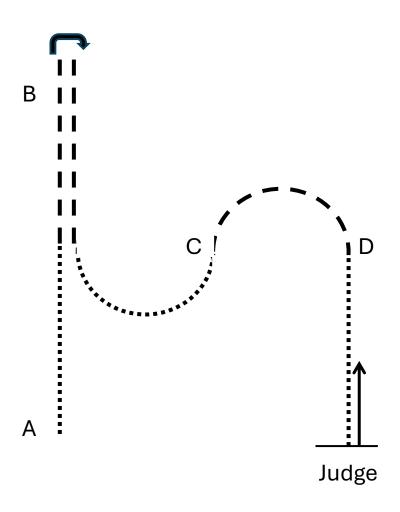

#### **VWB** Amateur

Be ready at the first cone A Α Trot from cone A just before cone B A-B Legend: В Walk to and around B Trot: B-C Walk to cone C Walk: \*\* Trot a circle to the right С Extend Trot: -С Walk to judge, set up, inspection Marker: A, B, C, D After inspection perform a 90° turn to the right Judge-D Walk a few steps, extend trot to D

D

Stopp and exit at a walk