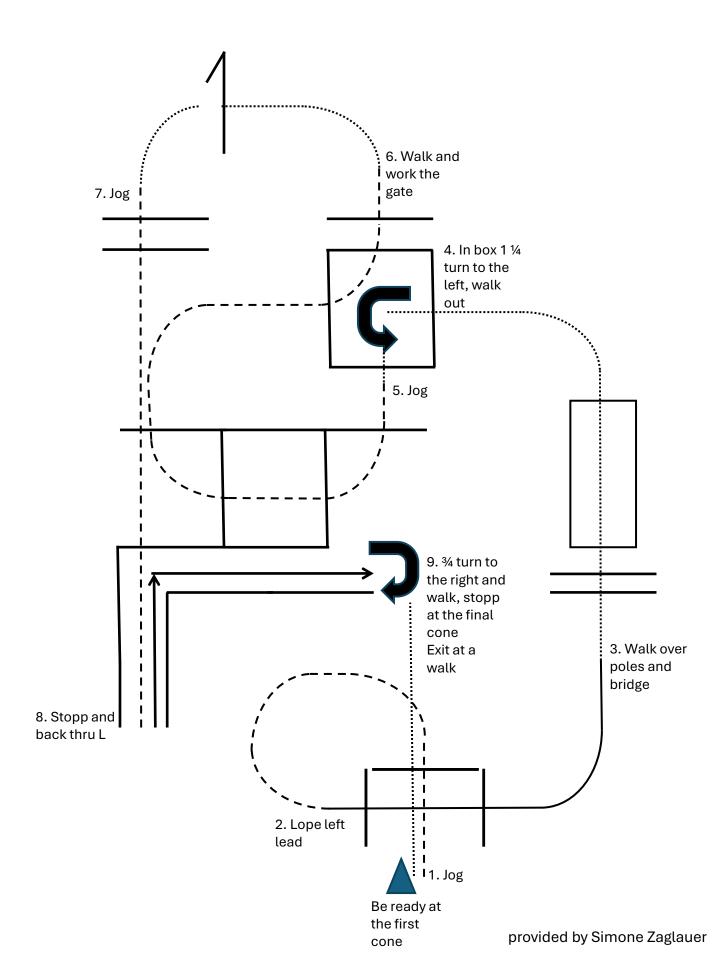

#### **VWB** Amateur

| Α     | Be ready at the first cone                                 |
|-------|------------------------------------------------------------|
| A – B | Jog from cone A to cone B                                  |
| В     | Stopp and back up one horselength, than walk               |
| В     | Walk a small circle to the right                           |
| B-C-D | Lope from cone B, round cone C to cone D on the right lead |
| D     | Jog a small circle to the right                            |
| D     | Walk a small circle to the left                            |
| D – E | Walk from cone D to cone E                                 |
| E-F   | Lope half a big circle to cone F on the left lead          |
| F-G   | Extended jog from cone F to cone G                         |
| G     | Stopp, exit at a walk                                      |
|       |                                                            |