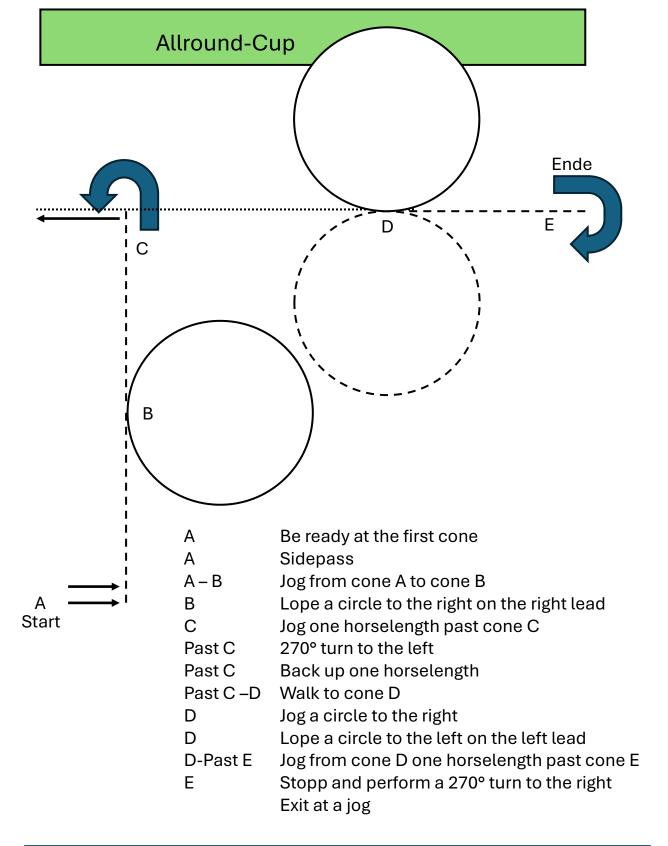

### Allround-Cup

A Be ready at the first cone A

A-B Walk halfway, then trot one horselength past cone B

Past B Perform 1½ tuns to the right

Past B-C Trot halfway back to cone A, walk half a circle

to cone C

C-D Trot half a circle

D Walk to judge, set up, inspection

After inspection back up one horselength

Exit at a walk

Legend:

Trot: - - -

Walk: .....

Back up:←

Marker: A, B, C, D