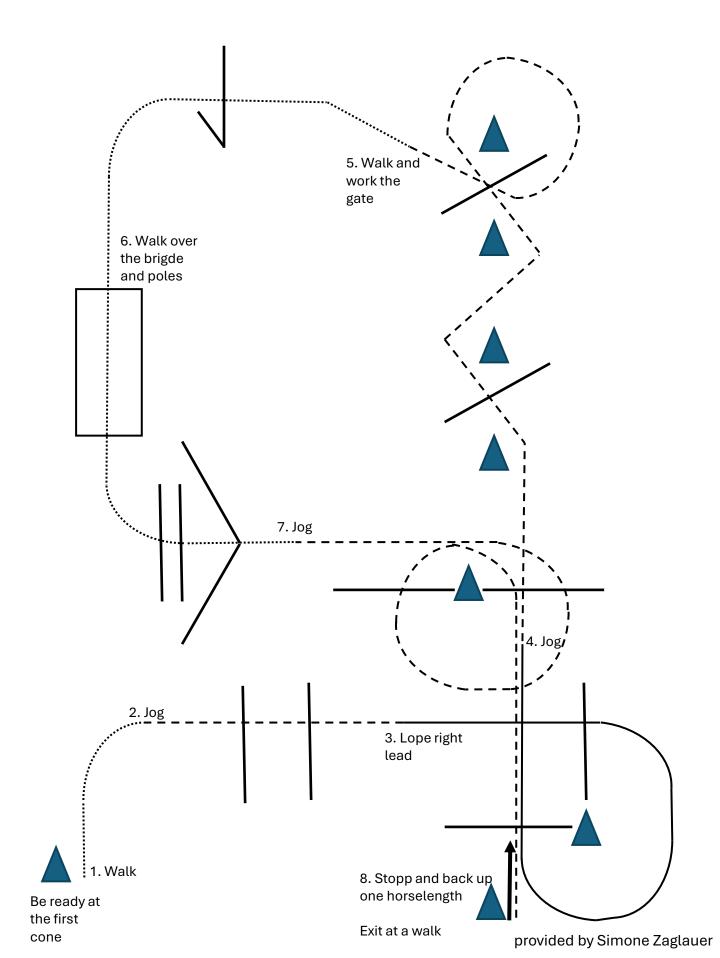

|

### Thierhaupten Spezial



A Be ready at the first cone
A - B Walk from cone A to cone B
B - C - D Jog from cone B, round cone C to cone D

D Lope a small slow circle to the right on the right lead

D Jog a big circle to the left D – E Walk from cone D to cone E

E Stopp and back up one horselength

| Legend: Jog: Walk:             |  |  |  |  |
|--------------------------------|--|--|--|--|
| Back up: Marker: A, B, C, D, E |  |  |  |  |



| Legend:               |             |                       |
|-----------------------|-------------|-----------------------|
| Jog:                  | Walk: ····· | Lope: ———             |
| Back up: <del>←</del> | Sidepass:   | Marker: A, B, C, D, E |

### Trail in Hand



### Ranch Cup Ranch Trail



# **VWB** Jugend



# VWB Einsteiger



# Thierhaupten Spezial



#### **VWB** Amateur



# **Allround Cup**



cone

# **Trophy Open**