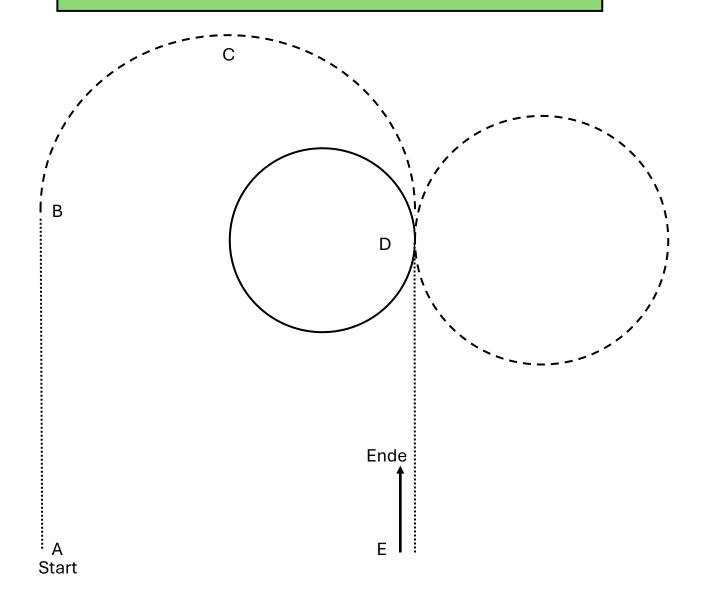

### Thierhaupten Spezial

A Be ready at the first cone
A - B Walk from cone A to cone B
B - C - D Jog from cone B, round cone C to cone D

D Lope a small slow circle to the right on the right lead

D Jog a big circle to the left D – E Walk from cone D to cone E

E Stopp and back up one horselength

| Legend: Jog: Walk:             |  |  |  |  |
|--------------------------------|--|--|--|--|
| Back up: Marker: A, B, C, D, E |  |  |  |  |

| Legend:               |             |                       |
|-----------------------|-------------|-----------------------|
| Jog:                  | Walk: ····· | Lope: ———             |
| Back up: <del>←</del> | Sidepass:   | Marker: A, B, C, D, E |