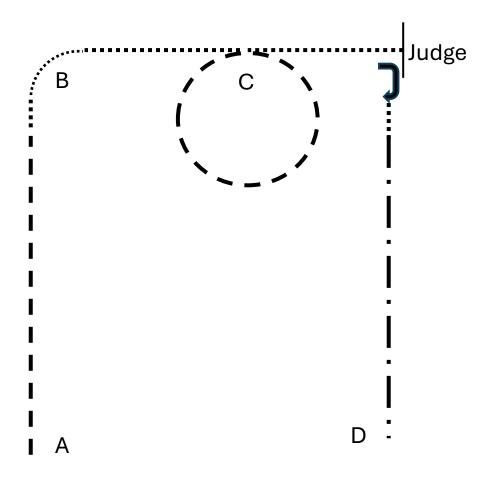

### VWB Einsteiger

Α Be ready at the first cone A Walk from cone A one horse length past cone B A-B В Stopp and set up, inspection Legend: В Perform a 90° turn to the right Trot: -B-C Walk to cone C Walk: ..... С Trot a circle to the left Back up: ← С Walk a circle round cone C to the right Marker: A, B, C, D C-D Walk from cone C to cone D D Stopp and back up one horse length

Exit at a walk