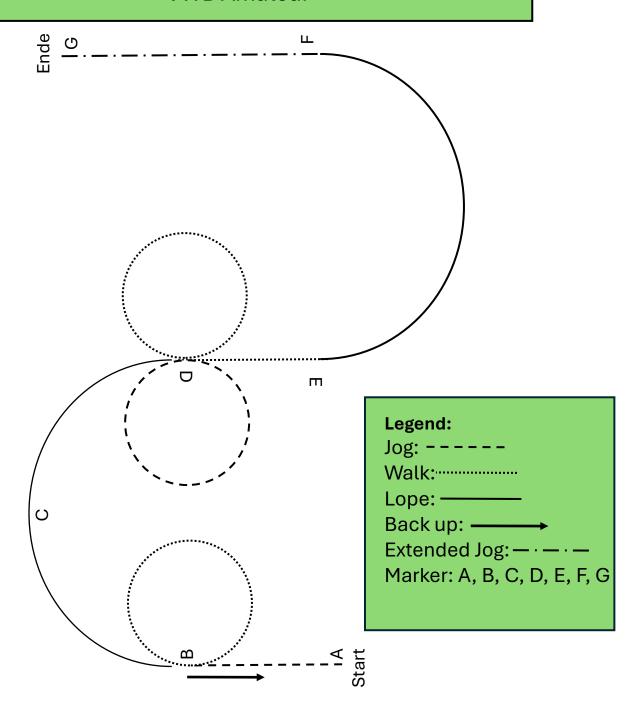

#### **VWB** Amateur

| Α     | Be ready at the first cone                                 |
|-------|------------------------------------------------------------|
| A – B | Jog from cone A to cone B                                  |
| В     | Stopp and back up one horselength, than walk               |
| В     | Walk a small circle to the right                           |
| B-C-D | Lope from cone B, round cone C to cone D on the right lead |
| D     | Jog a small circle to the right                            |
| D     | Walk a small circle to the left                            |
| D – E | Walk from cone D to cone E                                 |
| E-F   | Lope half a big circle to cone F on the left lead          |
| F-G   | Extended jog from cone F to cone G                         |
| G     | Stopp, exit at a walk                                      |
|       |                                                            |