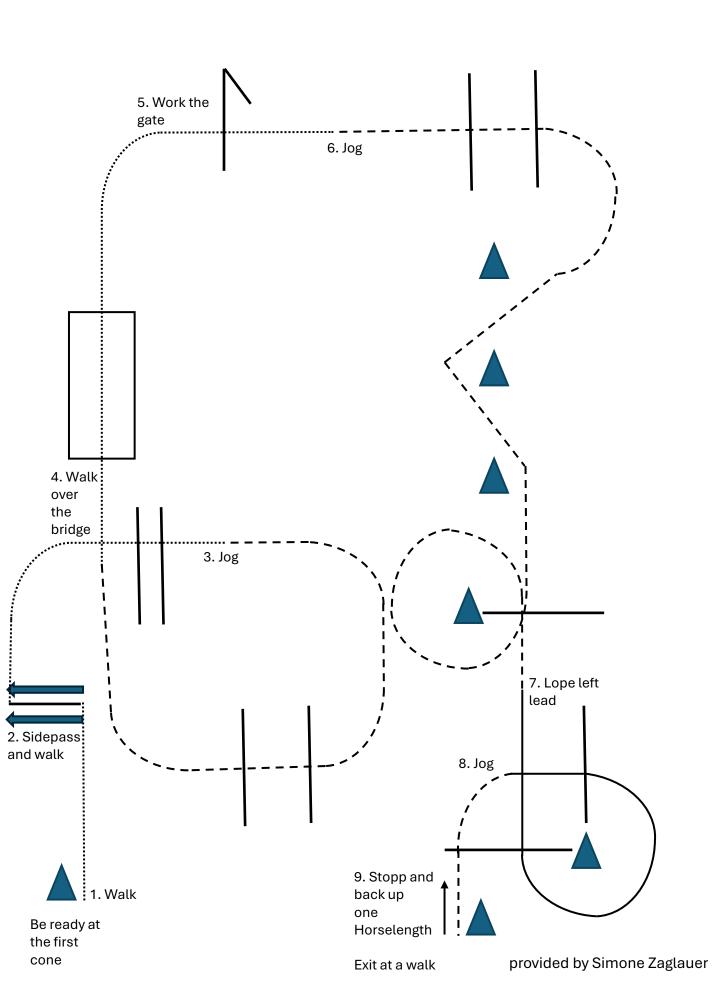

### Thierhaupten Spezial

A Be ready at the first cone
A - B Walk from cone A to cone B
B - C - D Jog from cone B, round cone C to cone D

D Lope a small slow circle to the right on the right lead

D Jog a big circle to the left D – E Walk from cone D to cone E

E Stopp and back up one horselength

| Legend: Jog: Walk:             |  |  |  |  |
|--------------------------------|--|--|--|--|
| Back up: Marker: A, B, C, D, E |  |  |  |  |

| Legend:               |             |                       |
|-----------------------|-------------|-----------------------|
| Jog:                  | Walk: ····· | Lope: ———             |
| Back up: <del>←</del> | Sidepass:   | Marker: A, B, C, D, E |