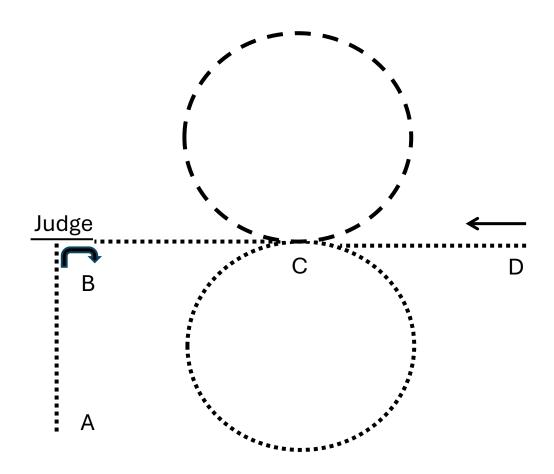

# VWB Jugend

| Α   | Be ready at the first cone A                  |                                       |  |
|-----|-----------------------------------------------|---------------------------------------|--|
| A-B | Walk from cone A one horse length past cone B |                                       |  |
| В   | Stopp and set up, inspection                  | Legend: Trot: Walk: ······ Back up: ← |  |
| В   | Perform a 90° turn to the right               |                                       |  |
| B-C | Walk to cone C                                |                                       |  |
| С   | Trot a circle to the left                     |                                       |  |
| С   | Walk a circle round cone C to the right       |                                       |  |
| C-D | Walk from cone C to cone D                    | Marker: A, B, C, D                    |  |
| D   | Stopp and back up one horse length            |                                       |  |

Exit at a walk