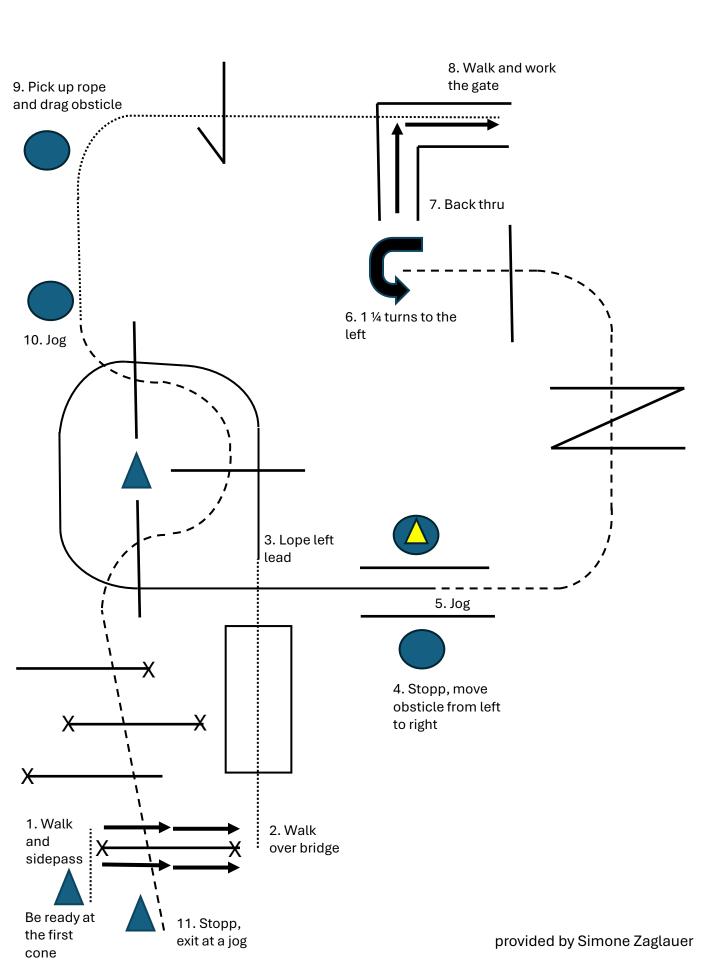

|

### Thierhaupten Spezial



A Be ready at the first cone
A - B Walk from cone A to cone B
B - C - D Jog from cone B, round cone C to cone D

D Lope a small slow circle to the right on the right lead

D Jog a big circle to the left D – E Walk from cone D to cone E

E Stopp and back up one horselength

| Legend: Jog: Walk:             |  |  |  |  |
|--------------------------------|--|--|--|--|
| Back up: Marker: A, B, C, D, E |  |  |  |  |



| Legend:               |             |                       |
|-----------------------|-------------|-----------------------|
| Jog:                  | Walk: ····· | Lope: ———             |
| Back up: <del>←</del> | Sidepass:   | Marker: A, B, C, D, E |

### Trail in Hand



### Ranch Cup Ranch Trail



# **VWB** Jugend



# VWB Einsteiger



# Thierhaupten Spezial



#### **VWB** Amateur



# **Allround Cup**



cone

# **Trophy Open**