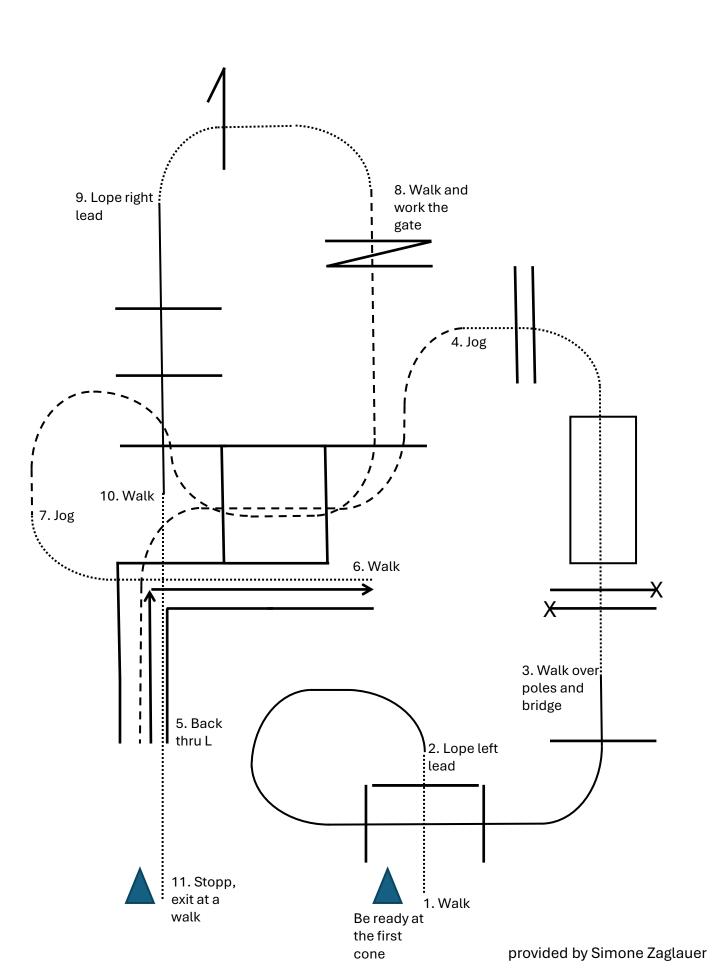

B - C - D Jog from cone B, round cone C to cone D

D Lope a small slow circle to the right on the right lead

D Jog a big circle to the left D – E Walk from cone D to cone E

E Stopp and back up one horselength

| Legend: Jog: Walk:             |  |  |  |  |
|--------------------------------|--|--|--|--|
| Back up: Marker: A, B, C, D, E |  |  |  |  |



| Legend:               |             |                       |
|-----------------------|-------------|-----------------------|
| Jog:                  | Walk: ····· | Lope: ———             |
| Back up: <del>←</del> | Sidepass:   | Marker: A, B, C, D, E |

### Trail in Hand



### Ranch Cup Ranch Trail



# **VWB** Jugend



# VWB Einsteiger



# Thierhaupten Spezial



#### **VWB** Amateur



# **Allround Cup**



cone

# **Trophy Open**