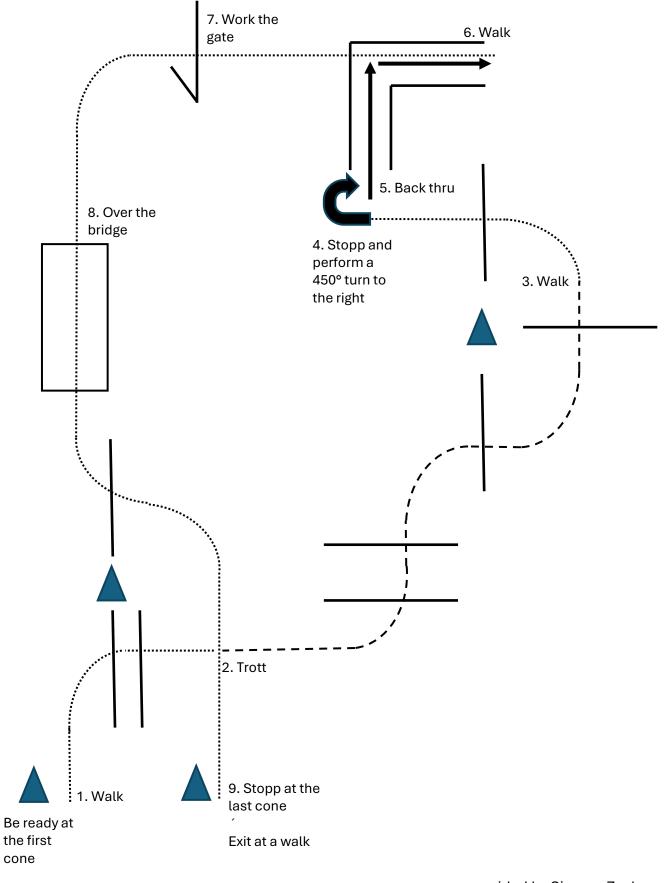

|
|       |                                                            |

### Thierhaupten Spezial



A Be ready at the first cone
A - B Walk from cone A to cone B
B - C - D Jog from cone B, round cone C to cone D

D Lope a small slow circle to the right on the right lead

D Jog a big circle to the left D – E Walk from cone D to cone E

E Stopp and back up one horselength

| Legend: Jog: Walk:             |  |  |  |  |
|--------------------------------|--|--|--|--|
| Back up: Marker: A, B, C, D, E |  |  |  |  |



| Legend:               |             |                       |
|-----------------------|-------------|-----------------------|
| Jog:                  | Walk: ····· | Lope: ———             |
| Back up: <del>←</del> | Sidepass:   | Marker: A, B, C, D, E |

### Trail in Hand



### Ranch Cup Ranch Trail



# **VWB** Jugend



# VWB Einsteiger



# Thierhaupten Spezial



#### **VWB** Amateur



# **Allround Cup**



cone

# **Trophy Open**