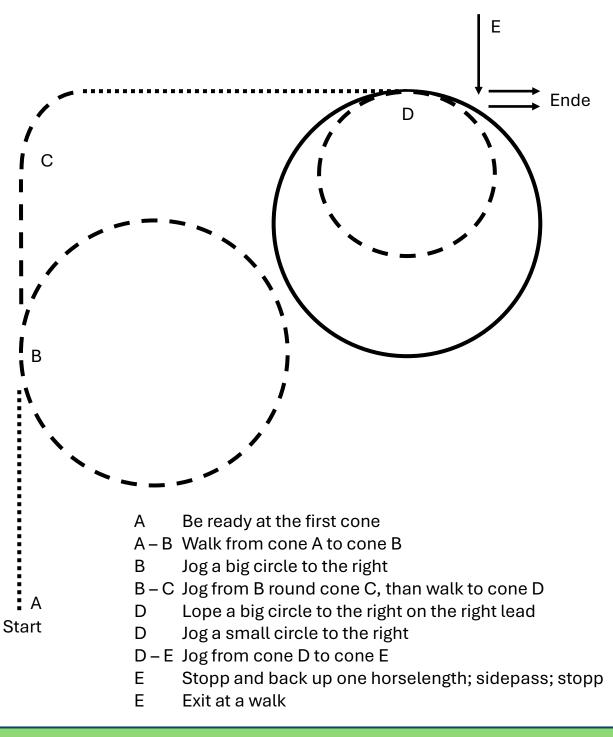

#### **VWB** Amateur

| Α     | Be ready at the first cone                                 |
|-------|------------------------------------------------------------|
| A – B | Jog from cone A to cone B                                  |
| В     | Stopp and back up one horselength, than walk               |
| В     | Walk a small circle to the right                           |
| B-C-D | Lope from cone B, round cone C to cone D on the right lead |
| D     | Jog a small circle to the right                            |
| D     | Walk a small circle to the left                            |
| D – E | Walk from cone D to cone E                                 |
| E-F   | Lope half a big circle to cone F on the left lead          |
| F-G   | Extended jog from cone F to cone G                         |
| G     | Stopp, exit at a walk                                      |
|       |                                                            |