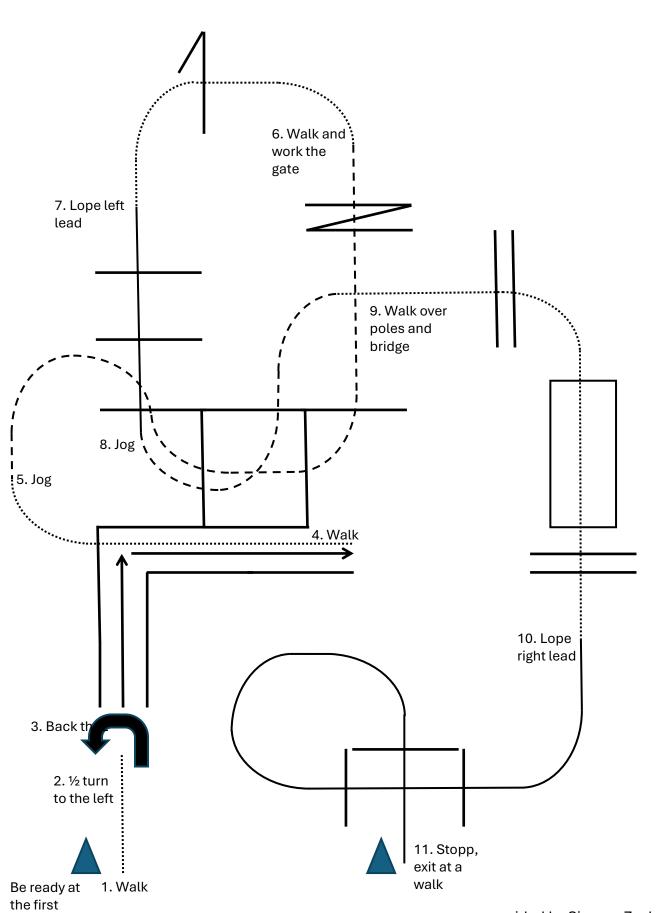

Walk from cone A to cone B
B - C - D Jog from cone B, round cone C to cone D

D Lope a small slow circle to the right on the right lead

D Jog a big circle to the left D – E Walk from cone D to cone E

E Stopp and back up one horselength

| Legend: Jog: Walk:             |  |  |  |  |
|--------------------------------|--|--|--|--|
| Back up: Marker: A, B, C, D, E |  |  |  |  |



| Legend:               |             |                       |
|-----------------------|-------------|-----------------------|
| Jog:                  | Walk: ····· | Lope: ———             |
| Back up: <del>←</del> | Sidepass:   | Marker: A, B, C, D, E |

### Trail in Hand



### Ranch Cup Ranch Trail



# **VWB** Jugend



# VWB Einsteiger



# Thierhaupten Spezial



#### **VWB** Amateur



# **Allround Cup**



cone

# **Trophy Open**